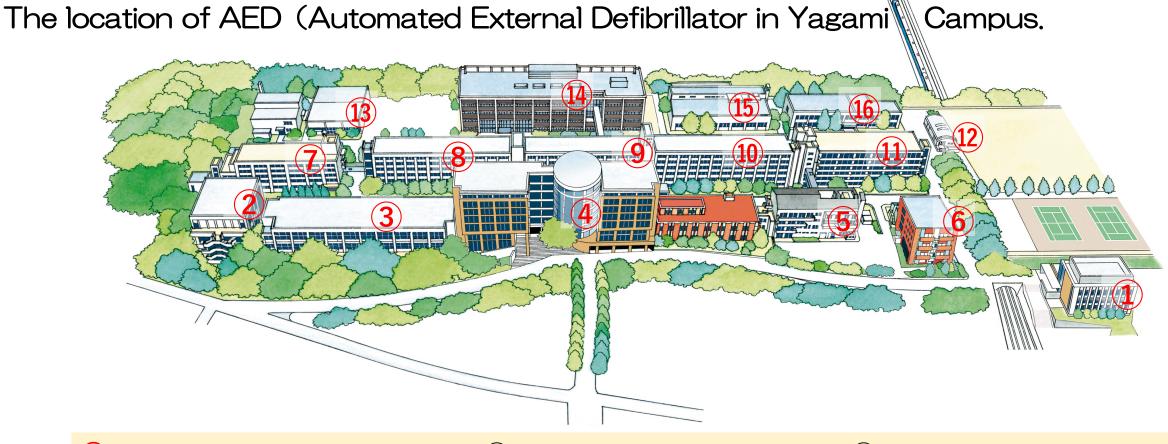

(1)7th Building: Technology Center 1F (2)11th Building: Lecture Rooms 1F (3)12th Building: Lecture Rooms 1F (4)14th Building "Sosokan": B1F(Guard Room) • Elevator Hall 1F•Media Center 1F (5)16th Building A: 1F• 3F(Health Center) (6)16th Building D: Research Center for Molecules, Supra-Molecules Supra-Structured Materials 1F (7)22nd Building: 1F (8)23rd Building: 1F (9)24th Building: 3F•5F (10)25th Building: 1F(11)26th Building: 1F (12)27th Building: Gymnasium (13)32nd Building: 1F (14)34th Building: 1F•4F (15)35th Building: 1F (16)36th Building : Industry-Academia-Government Collaboration Center 1F \* Accessible for 24 hours