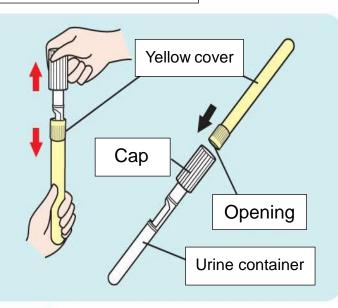

## 1

Remove the container straight out of the yellow cover and connect the two parts by tightly inserting the top (opening) of the yellow cover into the cap of the container.

Opening for collection

Yellow cover

After connecting the two parts, make sure the container is facing downward, hold on to the yellow cover, and collect your urine sample by urinating into side opening of the container.

Fill the container up to the top